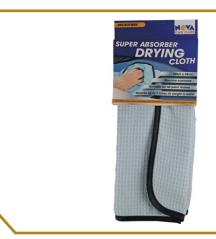

# Nova Microfibre Super Absorber Drying Cloth

#### **PRODUCT DESCRIPTION**

Single

NOVA Microfibre Super Absorber Drying Cloth uses "Waffle weave" technology that allows the cloth to absorb up to 7 times its weight in water as it glides effortlessly over paintwork leaving it free of unsightly water marks.

## **PRODUCT BENEFITS**

- \* Absorbs 7 times it's weight in water
- \* Waffle weave technology
- \* Machine Washable

#### **SPECIFICATION INFORMATION**

Size:60 x 45cm Material:87% polyester,13% polyamide

#### **TRANSPORT CLASSIFICATION**

Please see our latest EC Safety Data Sheets for details.

\* Image for illustrative purposes only.

| SIZE   | PART NO | BARCODE       |
|--------|---------|---------------|
| Single | MFC115  | 5012465001152 |