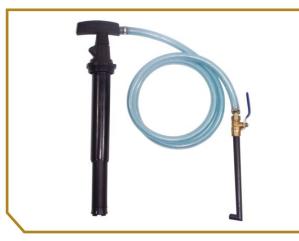

#### PRODUCT DESCRIPTION

Granville 25 litre Drum Pump is designed to fit either a 20 or 25 litre drum with a DIN 61 thread. The pump dispensing head has a lever for adjusting the flow of lubricant.

#### **PRODUCT USAGE**

- \* Fits 20 & 25 litre containers
- \* Suitable for DIN 61 threads
- \* Adjustable flow control

\* Image for illustrative purposes only.

| SIZE | PART NO | BARCODE       |
|------|---------|---------------|
|      | 1506    | 5020618015062 |

#### **DIRECTIONS FOR USE**

Screw pump into container, pump piston handle to pressurise container, insert nozzle into filler neck and use adjustable flow lever to dispense fluid.

Appearance : Metal & Plastic pump